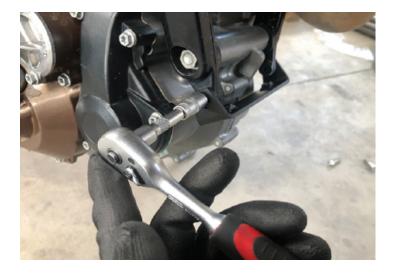

### Installation Manual >> Skid Plate >> Husqvarna 701 Enduro

7. Tighten all four bolts using 4mm Allen key or socket.

8. Make sure the tabs are facing backwards with the cut-offs facing inwards.

5.

### Installation Manual >> Skid Plate >> Husqvarna 701 Enduro

9. Insert the rubber grommets on the round ends of the tabs and mount the skid plate.

10. Hand thread the supplied M6 hex/torx bolts after lining up the mounting holes on the skid plate and the frame mounted bracket. Tighten the bolts using 10mm socket or wrench or torx key.