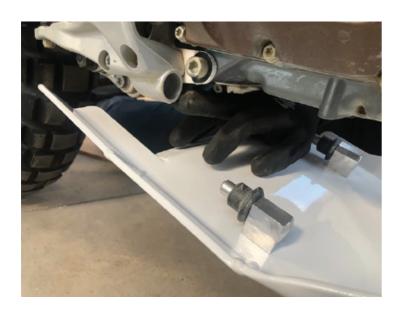

### Installation Manual >> Skid Plate >> Husqvarna 701 Enduro

9. Insert the rubber grommets on the round ends of the tabs and mount the skid plate.

10. Hand thread the supplied M6 hex/torx bolts after lining up the mounting holes on the skid plate and the frame mounted bracket. Tighten the bolts using 10mm socket or wrench or torx key.