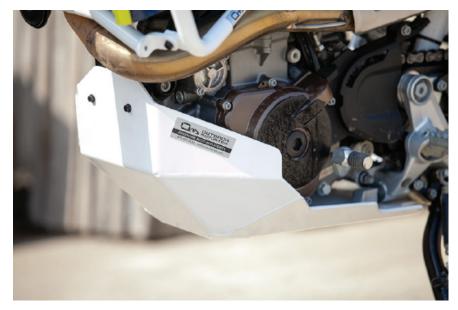

### Installation Manual >> Skid Plate >> Husqvarna 701 Enduro

See attached pages for product kit, recommended tools.

1