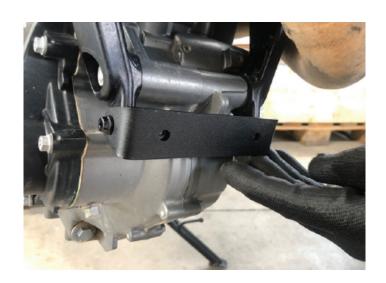

### Installation Manual >> Skid Plate >> Husqvarna 701 Enduro

1. Mount the supplied front bracket.

2. Secure it on the frame's mounting points by hand threading the supplied hexagon head bolts on both sides.

## COLUTTESFACCIA (NCOTTORATESIA

3. Use a 10mm socket or wrench to tighten the bolts.

4. Make sure the bracket is loose enough to line up the mounting holes on the bracket and the skid plate.

3.