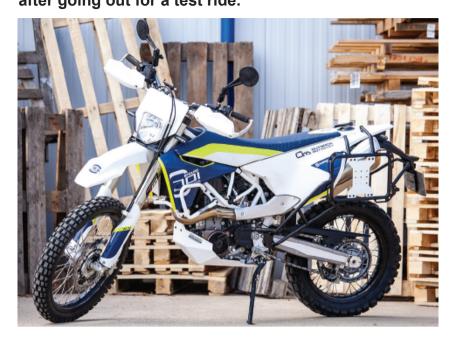

## COLUTIESFACCIA (NCOTICORTIESIA

11. Finally, go ahead and tighten all the bolts and nuts to torque specs and make sure to check again after going out for a test ride.

Should you have any question regarding the installation, please contact us at info@outbackmotortek.com