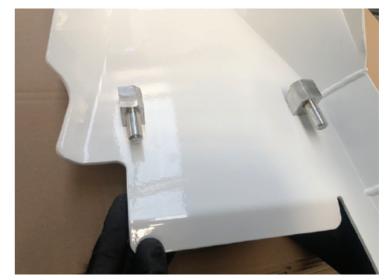

# COLUTIONATION (NCOTIONATION)

5. Time to install the supplied rear brackets. Make sure the 45 degree cut off faces inside.

6. Hand thread the supplied M6 Allen bolts through the bottom.

### Installation Manual >> Skid Plate >> Husqvarna 701 Enduro

7. Tighten all four bolts using 4mm Allen key or socket.

8. Make sure the tabs are facing backwards with the cut-offs facing inwards.

5.