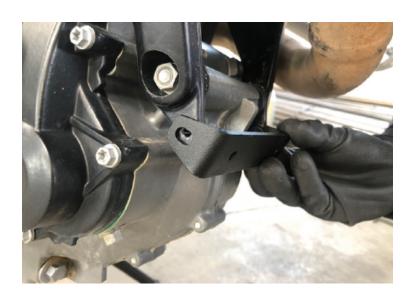

### Installation Manual >> Skid Plate >> Husqvarna 701 Enduro

1. Mount the supplied front bracket.

2. Secure it on the frame's mounting points by hand threading the supplied hexagon head bolts on both sides.

## COLUTTESFACCIA (NCOTTORATESIA

3. Use a 10mm socket or wrench to tighten the bolts.

4. Make sure the bracket is loose enough to line up the mounting holes on the bracket and the skid plate.

3.