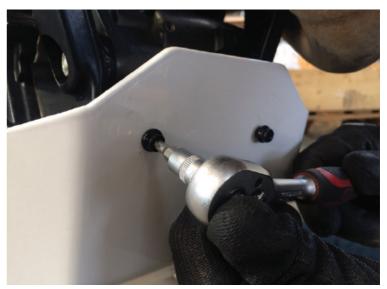

### Installation Manual >> Skid Plate >> Husqvarna 701 Enduro

9. Insert the rubber grommets on the round ends of the tabs and mount the skid plate.

10. Hand thread the supplied M6 hex/torx bolts after lining up the mounting holes on the skid plate and the frame mounted bracket. Tighten the bolts using 10mm socket or wrench or torx key.