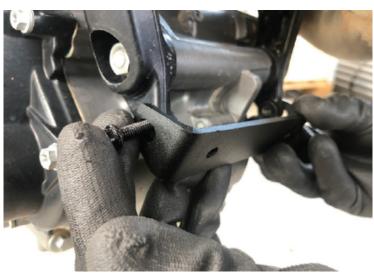

# COLUTIONATION (NCOTIONATION)

5. Time to install the supplied rear brackets. Make sure the 45 degree cut off faces inside.

6. Hand thread the supplied M6 Allen bolts through the bottom.

### Installation Manual >> Skid Plate >> Husqvarna 701 Enduro

7. Tighten all four bolts using 4mm Allen key or socket.

8. Make sure the tabs are facing backwards with the cut-offs facing inwards.

5.