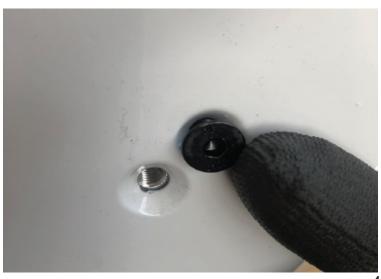

### Installation Manual >> Skid Plate >> Husqvarna 701 Enduro

9. Insert the rubber grommets on the round ends of the tabs and mount the skid plate.

10. Hand thread the supplied M6 hex/torx bolts after lining up the mounting holes on the skid plate and the frame mounted bracket. Tighten the bolts using 10mm socket or wrench or torx key.