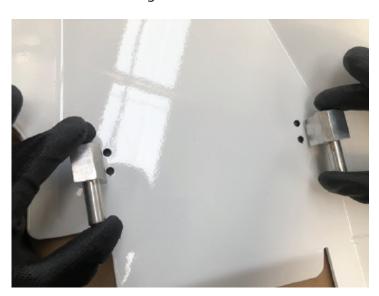

# COLUTIONATION (NCOTIONATION)

5. Time to install the supplied rear brackets. Make sure the 45 degree cut off faces inside.

6. Hand thread the supplied M6 Allen bolts through the bottom.

### Installation Manual >> Skid Plate >> Husqvarna 701 Enduro

7. Tighten all four bolts using 4mm Allen key or socket.

8. Make sure the tabs are facing backwards with the cut-offs facing inwards.

5.