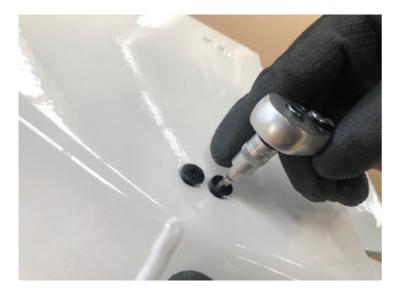

### Installation Manual >> Skid Plate >> Husqvarna 701 Enduro

9. Insert the rubber grommets on the round ends of the tabs and mount the skid plate.

10. Hand thread the supplied M6 hex/torx bolts after lining up the mounting holes on the skid plate and the frame mounted bracket. Tighten the bolts using 10mm socket or wrench or torx key.