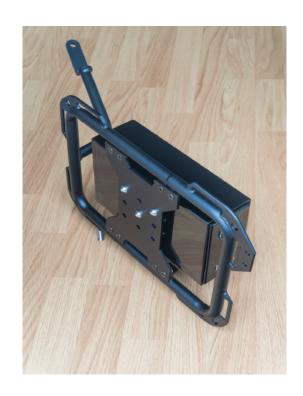

# COLUTION TO REPORT OF THE SECOND TO SECOND TO

#### Installation Manual >> Tool Box

4mm Allen key 10mm wrench/spanner

3x M6x25 bolts 3x M6x15 bolts 3x spacers 6x washers 3x nyloc nuts



### Installation Manual >> Tool Box

Get the tools and hardware ready for the installation.





#### COLUTIBIFACIA (NCOTICIRATEIA

Insert the bolts from the outside and add the spacers on the inside.

de and add the mounting







## COLUTIBATION MODITORITEIS

Line up the mounting holes on the tool box and allow the bolts to come all the way through. Add the washer and nut. Tighten the bolts and then put the foam padding back to its place.



The installation has been completed.