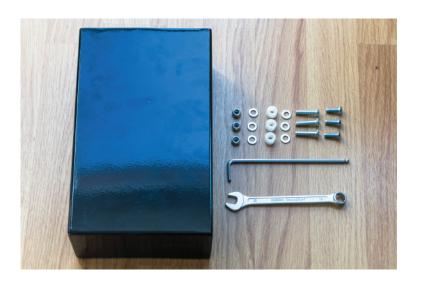

#### Installation Manual >> Tool Box

4mm Allen key 10mm wrench/spanner

3x M6x25 bolts 3x M6x15 bolts 3x spacers 6x washers 3x nyloc nuts

### Installation Manual >> Tool Box

Get the tools and hardware ready for the installation.