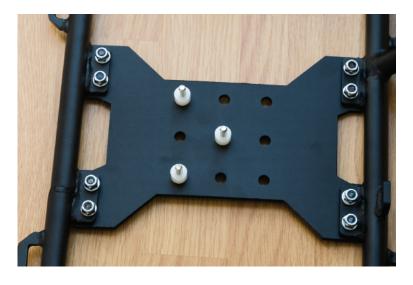

## COLUTIBATION MODITORITEIS

Line up the mounting holes on the tool box and allow the bolts to come all the way through. Add the washer and nut. Tighten the bolts and then put the foam padding back to its place.