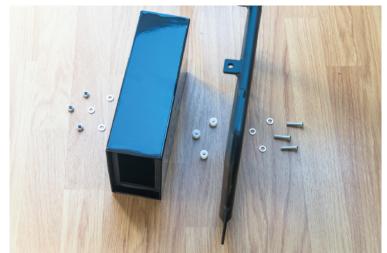

#### COLUTIBIFACIA (NCOTICIRATEIA

Insert the bolts from the outside and add the spacers on the inside.

de and add the mounting