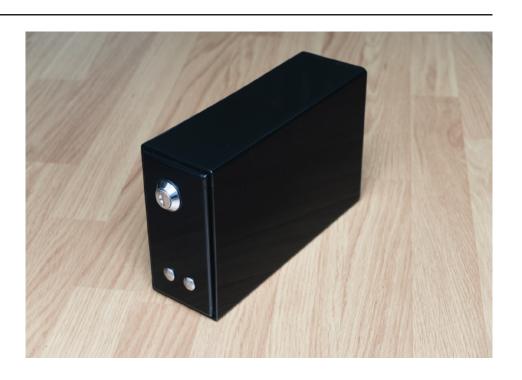

# COLUTION TO REPORT OF THE SECOND TO SECOND TO

#### Installation Manual >> Tool Box

4mm Allen key 10mm wrench/spanner

3x M6x25 bolts 3x M6x15 bolts 3x spacers 6x washers 3x nyloc nuts



### Installation Manual >> Tool Box

Get the tools and hardware ready for the installation.





#### COLUTIBIFACIA (NCOTICIRATEIA

Insert the bolts from the outside and add the spacers on the inside.

de and add the mounting







## COLUTIBATION MODITORITEIS

Line up the mounting holes on the tool box and allow the bolts to come all the way through. Add the washer and nut. Tighten the bolts and then put the foam padding back to its place.



The installation has been completed.